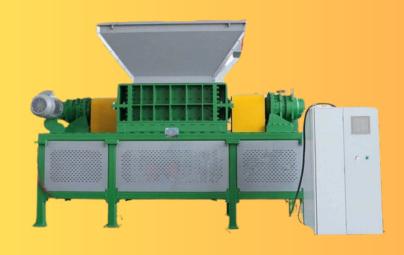

## INTRODUCTION

The finest illustration of contemporary engineering and technology in the recycling industry is the **FABHIND** Dual-Shaft **FAB-55 P Primary Shredder**. Every shaft has its own motor, which drives it and produces a lot of torque at low speeds, giving it plenty of power. The Fabhind Dual-Shaft FAB-55 P Shredder is a custom-built, multifunctional device that can be used for primary shredding in situations where output size variances are acceptable, data destruction, and size reduction of large garbage. The thickness of the knife determines the output size, which is made up of "strips" with diameters ranging from 50 mm to 60 mm.

## PRIMARY SHREDDER - FAB-55 P